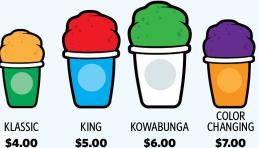

### **STEP 1: Choose Your Size**

\$4.00 Klassic, \$5.00 King, \$6.00 Kowabunga, \$7.00 Color Changing with \$3 Refills